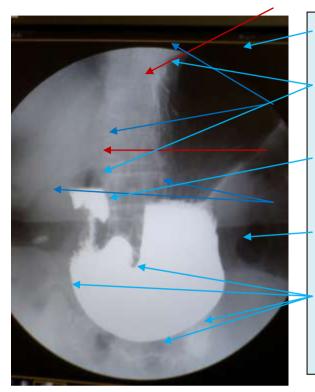

A near edge can be observed enough with air contrast.

The shape of the duodenum is confirmed.

Tightening artefact of rubber No do [shi] ..the front.. ..the lack and... the most important a near edge of the stomach corner part

As for the image taken a picture of, the peristaltic motion is controlled by the pressure of barium and air. It is tightened in the [jutsukoromo] pair of trousers rubber band you do not consequentially recommend pyloric of you because it disturbs the changing position and the roll work though you should move the pair of trousers because it has shrunk.