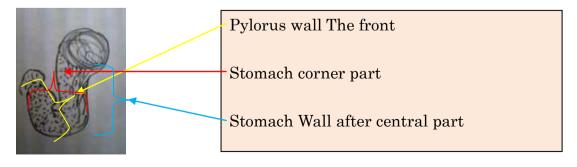

<sup>(3)</sup>Pylorus wall The front<sup>(4)</sup>Stomach corner part<sup>(5)</sup>Stomach Wall after central part

<sup>(6)</sup>The Stomach Wall small bay front

The Stomach Wall small bay front It drops from the orifice of the stomach to the pylorus, and the paint barium takes a picture of barium from the pylorus against the orifice of the stomach according to timing where drying up exists.