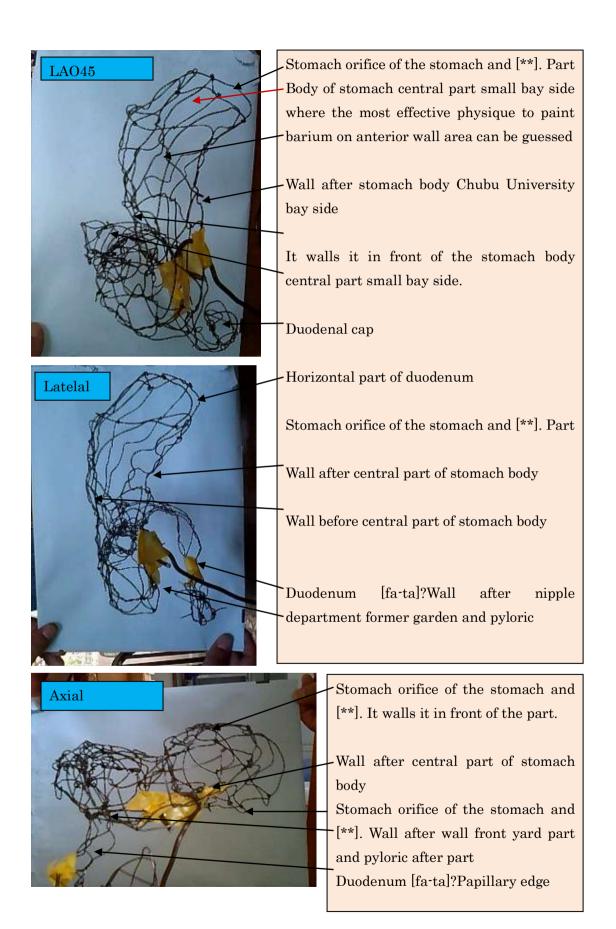

Note..excessive..duodenum..air..send..decubitusposition..physique..maintena nce..avoid..one..initial..take a picture..safe..roll..crazy..become..careless..reft..put out..changing position..signal..slowly..panic..have..smooth..do..direct. <sup>(6)</sup>Lie on one's back titleThe stomach frontDouble contrast radiography(The gastric angle is put out. )Head low place. Ten degrees

OLie on one's back titleStomachRAODouble contrast radiography

It twists one's body at the waist to the right, and the barium of the cardia of stomach is reshuffled to pyloric. $\rightarrow$ It twists one's body at the waist to the left and barium is returned to the cardia of stomach. At this time, barium is smoothly comfortably smeared evenly while confirming the area of the moving tunica mucosa ventriculi by seeing through.

⑧Lie on one's back titleStomachCentral part small bay sidewallLAODouble contrast radiography

The right is made strong while painting barium on the junction in a head low place and all the bariums of the cardia of stomach are moved to pyloric (barium outflow multi [i] to small intestines that the left surroundings one rotation is preferable).

Beginning of spot taking a picture

Is it basically Lie on one's back title cardia of StomachRAODouble contrast radiography The barium of the duodenal cap is advanced and taking a picture is advanced while coming in [\*\*] because it starts after taking a picture.  $\rightarrow$  The changing position converts it into the double contrast radiography by knocking down the bed 45 times in the right at the diagonal title level and using breath while expanding and contracting the stomach. (I)Double contrast spot of wall after diagonal the first in lie on one's back title

duodenum ball title

The duodenal cap is a double contrast radiography to progress enough.

The flowing extent of barium is good for the duodenum descent leg.

It is a diagonal title of the sending double contrast radiography, pyloric, and the extent that doesn't come in succession if possible as for air.