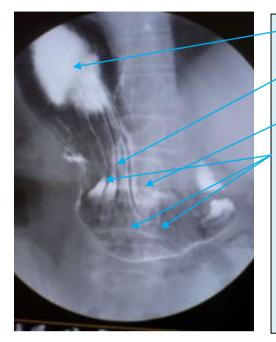

When the first unit is drunk, the barium migration is pursued to see through without fail. It completely confirms it to the stomach until settling.

A blue arrow is shape of a normal stomach.

Barium does flow [\*\*\*\*] to [\*\*] Takashi part like this for the cow corner stomach.

Moreover, air is exhausted as a reft without swelling the gastric antrum. Even if the firing medicine is administered again here, it doesn't become a problem solving.

Coping processBarium is dropped to the gastric antrum and it corrects it to the shape of a normal stomach by the weight.