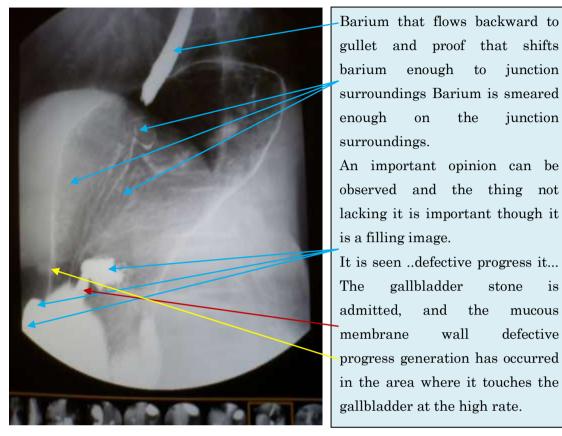

When the first unit is drunk, the barium migration is pursued to see through without fail. It completely confirms it to the stomach until settling.

A blue arrow is shape of a normal stomach.

Barium does flow [\*\*\*\*] to [\*\*] Takashi part like this for the cow corner stomach.

that remains Barium and this are ...diagnosis.. worthy. the gullet Barium filled in cardia of stomach The gallstone is admitted, and it is thought important laboratory findings. Barium that shifts to duodenum descent leg As for both anterior walls and the posterior walls, barium is painted. It is seen ...defective progress it ... The photograph can be honest, and the age group be expected by the shape of the stomach in this photograph and the outline of the bone. As for the photograph, when the age is taken into consideration, [pu-a-] is guessed to be an enough photograph.