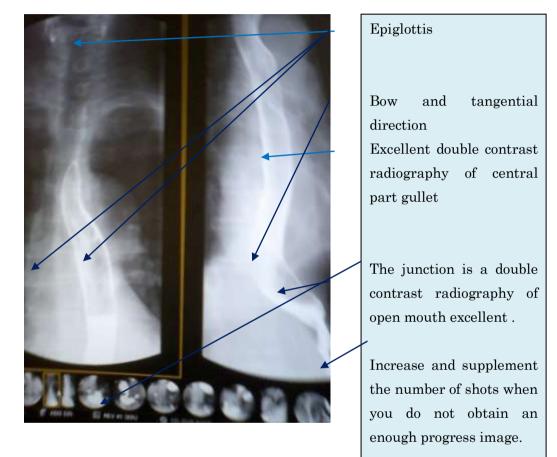

Possession a lot of ...glass.. barium ...unit.. contains it, and it issues instructions and it ..riot.. drinks the left hand the additional administering 1.5-gram blowing agent. At this time, the taking a picture timing is guessed because it confirms it by seeing through (The epiglottis moves and barium will pass in two seconds). <sup>(2)</sup>The above part gullet filling front taking a picture

The technique sees the movement of the larynx and ascertains the barium street timing.

③Doubleenhancement lower esophagus the first diagonal title (diagonal title from which EC junction is observed on true side)

Note) Execute an additional taking a picture when you admit the artefact and the opinion that worries to the diagnosis.

(4) Upright positioning filling (The gastric angle is put out).

It is not necessary to put it forcibly within the range of taking a picture because there are a lot of lacking things usually.