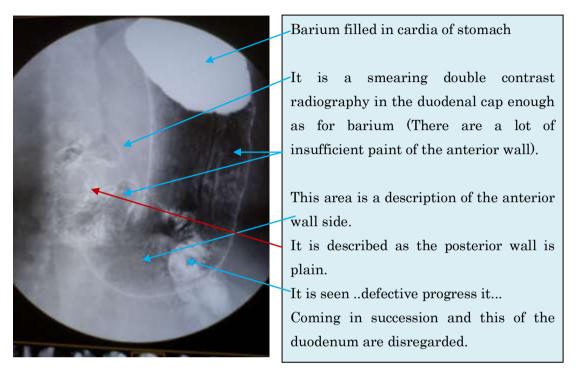

that remains Barium and this are ...diagnosis.. worthy. the gullet Barium filled in cardia of stomach The gallstone is admitted, and it is thought important laboratory findings. Barium that shifts to duodenum descent leg As for both anterior walls and the posterior walls, barium is painted. It is seen ...defective progress it ... The photograph can be honest, and the age group be expected by the shape of the stomach in this photograph and the outline of the bone. As for the photograph, when the age is taken into consideration, [pu-a-] is guessed to be an enough photograph.