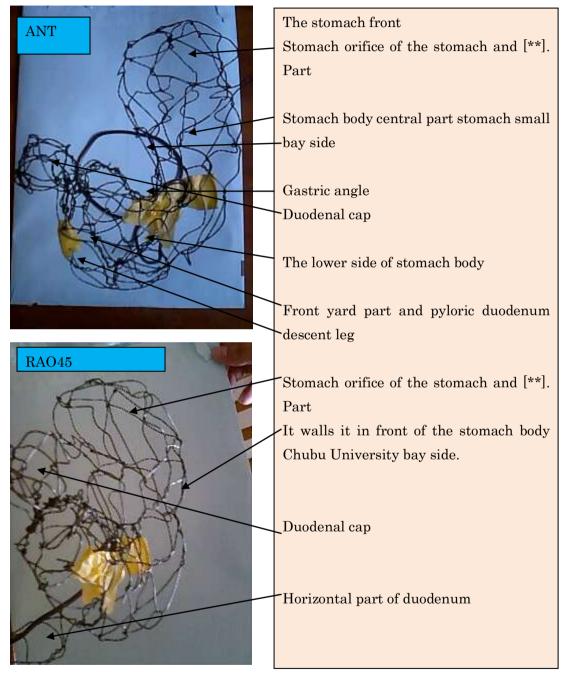

## 3 Imaging of taking a picture Anatomy

Taking a picture

3 Beginning of taking a picture

3.5-gram blowing agent is administered and (30cc) is drunk by one barium item. $\rightarrow$ The pursuit confirmation from the gullet to the stomach is done by seeing through.

The glass is put on the tray $\rightarrow$ The right, the left, and the waist are smeared in [\*\*sha] while knocking down the bed of half rotation (The stomach is applied to the bed, and the handrail on both sides is gripped firmly) seeing through stand and barium is smeared on the twist anterior wall center evenly slowly greatly.

When the first unit is drunk, the barium migration is pursued to see through without fail. It completely confirms it to the stomach until settling.

A blue arrow is shape of a normal stomach.

Barium does flow [\*\*\*\*] to [\*\*] Takashi part like this for the cow corner stomach.

(1) Prone position-anterior wall of stomach double Enhancement(It is a positioning in the front as for the gastric angle.)

Note) An impossible taking a picture promptly discontinues, devises the roll in that case at lie on one's back stomach double [tsukukage], smears the anterior wall barium enough, and takes a picture of the anterior wall and the posterior wall simultaneously because it is difficult for the cow corner stomach to paint barium on the anterior wall. It executes it by taking a picture 678.

Barium has been painted in a lamella as for the wall before central part of the stomach body. The stomach corner part is the front (The note bed is required and the inclination of 30° or more is required).