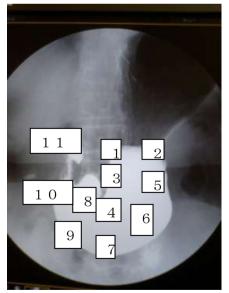

Pressure taking a picture @Pressure taking a picture 1 @Pressure taking a picture  $5 \cdot \cdot \cdot \cdot \cdot \cdot \cdot$ 

The pumping is pressed ..the entire stomach.. in numerical order, it observes evenly, and any taking a picture records 1, 5, 4, 8, 11 ..it not is... As for the seen box-frame construction, there are a lot of cases of the anterior wall because pressure is chiefly excellent in the description of the anterior wall change to a morbid state. Change to a morbid state is described in the posterior wall lamella method taking a picture though it can be confirmed to change to a morbid state the posterior wall by strong pressure ..the upheaval and concave...