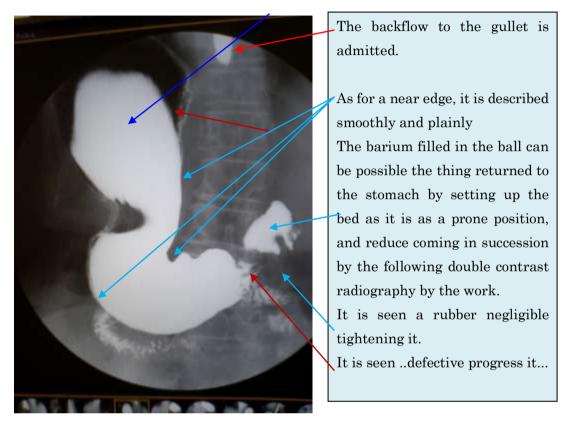

that remains Barium and this are ...diagnosis.. worthy. the gullet Barium filled in cardia of stomach The gallstone is admitted, and it is thought important laboratory findings. Barium that shifts to duodenum descent leg As for both anterior walls and the posterior walls, barium is painted. It is seen ...defective progress it ... The photograph can be honest, and the age group be expected by the shape of the stomach in this photograph and the outline of the bone. As for the photograph, when the age is taken into consideration, [pu-a-] is guessed to be an enough photograph.