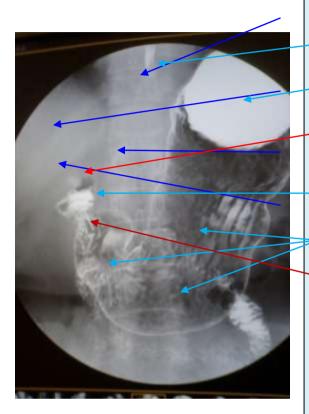

When the first unit is drunk, the barium migration is pursued to see through without fail. It completely confirms it to the stomach until settling.

A blue arrow is shape of a normal stomach.

Barium does flow [\*\*\*\*] to [\*\*] Takashi part like this for the cow corner stomach.

Moreover, air is exhausted as a reft without swelling the gastric antrum. Even if the firing medicine is administered again here, it doesn't become a problem solving.

Coping processBarium is dropped to the gastric antrum and it corrects it to the shape of a normal stomach by the weight.