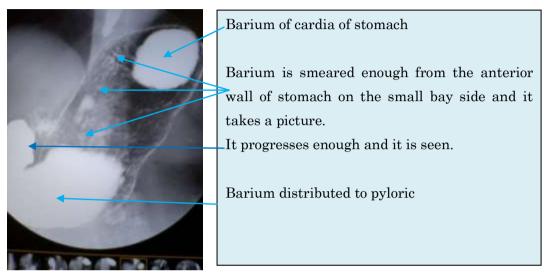

that remains Barium and this are ...diagnosis.. worthy. the gullet Barium filled in cardia of stomach The gallstone is admitted, and it is thought important laboratory findings. Barium that shifts to duodenum descent leg As for both anterior walls and the posterior walls, barium is painted. It is seen ...defective progress it ... The photograph can be honest, and the age group be expected by the shape of the stomach in this photograph and the outline of the bone. As for the photograph, when the age is taken into consideration, [pu-a-] is guessed to be an enough photograph.

It twists one's body at the waist to the setting up ..bed.. the right by about five degrees, and the barium of the cardia of stomach is reshuffled to pyloric.  $\rightarrow$ It twists one's body at the waist to the left and barium is returned to the cardia of stomach. At this time, barium is smoothly comfortably smeared evenly while confirming the area of the moving tunica mucosa ventriculi by seeing through. It is enough by about three times.