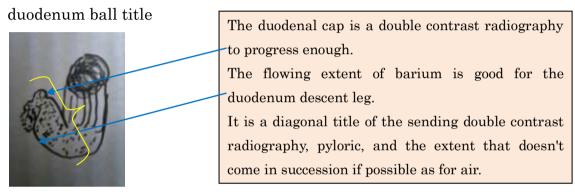

d advances to the spot taking a picture (spot radiography) by this.

Note) It is necessary to improve the image quality only by can take a picture the spot, to take a picture, and the enlarging radiography to be preferable.

# Beginning of spot taking a picture

Is it basically Lie on one's back title cardia of StomachRAODouble contrast radiography The barium of the duodenal cap is advanced and taking a picture is advanced while coming in [\*\*] because it starts after taking a picture.  $\rightarrow$  The changing position converts it into the double contrast radiography by knocking down the bed 45 times in the right at the diagonal title level and using breath while expanding and contracting the stomach.

①Double contrast spot of wall after diagonal the first in lie on one's back title



②Double contrast spot of Pylorus wall after diagonal the first in lie on one's back title



<sup>®</sup>Pylorus wall The front<sup>®</sup>Stomach corner part<sup>®</sup>Stomach Wall after central part



### (6) The Stomach Wall small bay front



The Stomach Wall small bay front

It drops from the orifice of the stomach to the pylorus, and the paint barium takes a picture of barium from the pylorus against the orifice of the stomach according to timing where drying up exists.

① Surrounding stomach body upper Junction ® The wall double make shadow in front of a part small bay on the stomach body.



The stomach body upper Junction surrounding lamella method

The wall double make shadow in front of a part small bay on the stomach body. Area where touch stimulus is received when street f