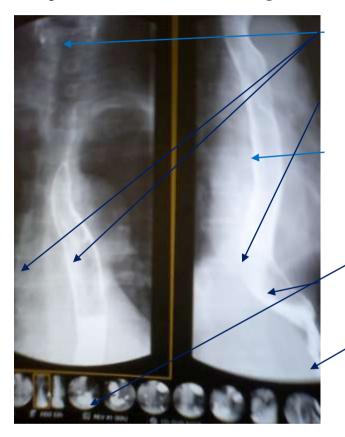

©Lie on one's back titleThe stomach frontDouble contrast radiography(The gastric angle is put out.) Head low place. Ten degrees

Barium and this that remains are ..diagnosis.. worthy. the gullet Barium filled in cardia of stomach

The gallstone is admitted, and it is thought important laboratory findings. Barium that shifts to duodenum descent leg

As for both anterior walls and the posterior walls, barium is painted.

It is seen ..defective progress it... The photograph can be honest, and the age group be expected by the shape of the stomach in this photograph and the outline of the bone. As for the photograph, when the age is taken into consideration, [pu-a-] is guessed to be an enough photograph.

It twists one's body at the waist to the setting up ..bed.. the right by about five degrees, and the barium of the cardia of stomach is reshuffled to pyloric. →It twists one's body at the waist to the left and barium is returned to the cardia of stomach. At this time, barium is smoothly comfortably smeared evenly while confirming the area of the moving tunica mucosa ventriculi by seeing through. It is enough by about three times.