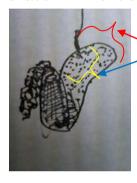

①Double contrast spot of wall after diagonal the first in lie on one's back title

②Double contrast spot of Pylorus wall after diagonal the first in lie on one's back title

<sup>®</sup>Pylorus wall The front<sup>®</sup>Stomach corner part<sup>®</sup>Stomach Wall after central part