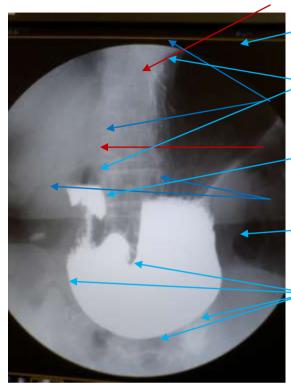

# 3 Imaging of taking a picture Anatomy

Stomach orifice of the stomach and [\*\*]. Part
Body of stomach central part small bay side
where the most effective physique to paint
barium on anterior wall area can be guessed

-Wall after stomach body Chubu University bay side

It walls it in front of the stomach body central part small bay side.

Duodenal cap

Stomach orifice of the stomach and [\*\*]. Part

Wall after central part of stomach body

Wall before central part of stomach body

Duodenum [fa-ta]?Wall after nipple department former garden and pyloric

Axial

Stomach orifice of the stomach and [\*\*]. It walls it in front of the part.

Wall after central part of stomach body

Stomach orifice of the stomach and [\*\*]. Wall after wall front yard part and pyloric after part

Duodenum [fa-ta]?Papillary edge