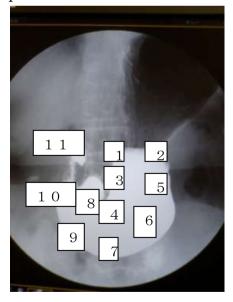

# 3 Imaging of taking a picture Anatomy

Stomach orifice of the stomach and [\*\*]. Part
Body of stomach central part small bay side
where the most effective physique to paint
barium on anterior wall area can be guessed

-Wall after stomach body Chubu University bay side

It walls it in front of the stomach body central part small bay side.

Duodenal cap

Stomach orifice of the stomach and [\*\*]. Part

Wall after central part of stomach body

Wall before central part of stomach body

Duodenum [fa-ta]?Wall after nipple department former garden and pyloric

Axial

Stomach orifice of the stomach and [\*\*]. It walls it in front of the part.

Wall after central part of stomach body

Stomach orifice of the stomach and [\*\*]. Wall after wall front yard part and pyloric after part

Duodenum [fa-ta]?Papillary edge