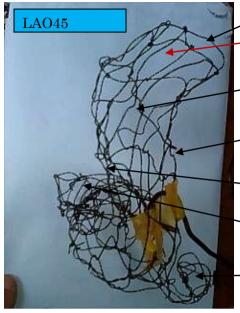

©Lie on one's back titleThe stomach frontDouble contrast radiography(The gastric angle is put out.) Head low place. Ten degrees

Barium and this that remains are ..diagnosis.. worthy. the gullet Barium filled in cardia of stomach

The gallstone is admitted, and it is thought important laboratory findings. Barium that shifts to duodenum descent leg

As for both anterior walls and the posterior walls, barium is painted.

It is seen ..defective progress it... The photograph can be honest, and the age group be expected by the shape of the stomach in this photograph and the outline of the bone. As for the photograph, when the age is taken into consideration, [pu-a-] is guessed to be an enough photograph.