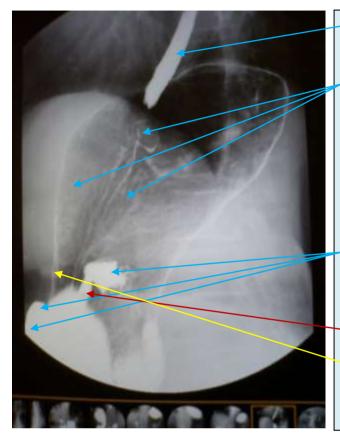

①Double contrast spot of wall after diagonal the first in lie on one's back title

②Double contrast spot of Pylorus wall after diagonal the first in lie on one's back title

<sup>®</sup>Pylorus wall The front<sup>®</sup>Stomach corner part<sup>®</sup>Stomach Wall after central part

### (6) The Stomach Wall small bay front

The Stomach Wall small bay front

It drops from the orifice of the stomach to the pylorus, and the paint barium takes a picture of barium from the pylorus against the orifice of the stomach according to timing where drying up exists.

① Surrounding stomach body upper Junction ® The wall double make shadow in front of a part small bay on the stomach body.

The stomach body upper Junction surrounding lamella method

The wall double make shadow in front of a part small bay on the stomach body. Area where touch stimulus is received when street flows like food etc.

Pressure taking a picture<sup>®</sup>Pressure taking a picture<sup>1</sup>®Pressure taking a picture<sup>5</sup>·····

The pumping is pressed ..the entire stomach.. in numerical order, it observes evenly, and any taking a picture records 1,5,4,8,11 ..it not is... As for the seen box-frame construction, there are a lot of cases of the anterior wall because pressure is chiefly excellent in the description of the anterior wall change to a morbid state. Change to a morbid state is described in the posterior wall lamella method taking a picture though it can be confirmed to change to a morbid state the posterior wall by strong pressure ..the upheaval and concave...