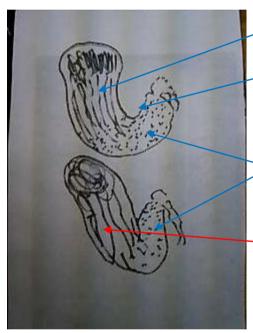

When the first unit is drunk, the barium migration is pursued to see through without fail. It completely confirms it to the stomach until settling.

A blue arrow is shape of a normal stomach.

Barium does flow [\*\*\*\*] to [\*\*] Takashi part like this for the cow corner stomach.

Moreover, air is exhausted as a reft without swelling the gastric antrum. Even if the firing medicine is administered again here, it doesn't become a problem solving.

Coping processBarium is dropped to the gastric antrum and it corrects it to the shape of a normal stomach by the weight.