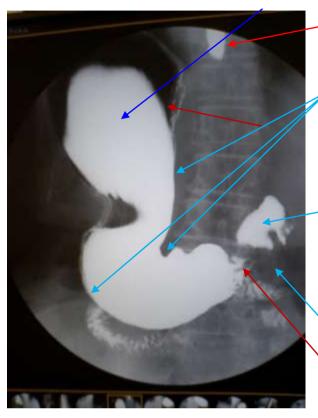

# ⑤PronePositionFilling(The gastric angle is put out.)

The backflow to the gullet is admitted.

As for a near edge, it is described smoothly and plainly

The barium filled in the ball can be possible the thing returned to the stomach by setting up the bed as it is as a prone position, and reduce coming in succession by the following double contrast radiography by the work.

It is seen a rubber negligible tightening it.

It is seen ..defective progress it...

At this time, because barium flows out to the duodenal cap, the bed is put up as it is and barium is returned to the stomach. → The physique is converted into turning up by the right rotation in a head high place of about ten degrees in the bed. → Barium in the pylorus front yard part coming in → The bed is knocked down to a head low place about ten degrees.

(Trying the barium paint is done whenever it confirms by seeing through and the barium adhesion is bad.) Or, it smears in the duodenum repeating the half rotation roll the prone position and about three times by right surroundings in lie on one's back title  $\rightarrow$  left surroundings while knocking down the bed and barium is smeared on the anterior wall and the posterior wall preventing barium from flowing out (It is not in a hurry and rolls slowly).

©Lie on one's back titleThe stomach frontDouble contrast radiography(The gastric angle is put out.) Head low place. Ten degrees

Barium and this that remains are ..diagnosis.. worthy. the gullet Barium filled in cardia of stomach

The gallstone is admitted, and it is thought important laboratory findings. Barium that shifts to duodenum descent leg

As for both anterior walls and the posterior walls, barium is painted.

It is seen ..defective progress it... The photograph can be honest, and the age group be expected by the shape of the stomach in this photograph and the outline of the bone. As for the photograph, when the age is taken into consideration, [pu-a-] is guessed to be an enough photograph.