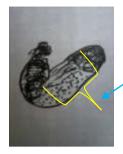

# 3 Imaging of taking a picture Anatomy

Stomach orifice of the stomach and [\*\*]. Part
Body of stomach central part small bay side
where the most effective physique to paint
barium on anterior wall area can be guessed

-Wall after stomach body Chubu University bay side

It walls it in front of the stomach body central part small bay side.

Duodenal cap

Stomach orifice of the stomach and [\*\*]. Part

Wall after central part of stomach body

Wall before central part of stomach body

Duodenum [fa-ta]?Wall after nipple department former garden and pyloric

Axial

Stomach orifice of the stomach and [\*\*]. It walls it in front of the part.

Wall after central part of stomach body