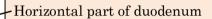

# ①Lie on one's back titleStomachRAODouble contrast radiography

Barium filled in cardia of stomach

It is a smearing double contrast radiography in the duodenal cap enough as for barium (There are a lot of insufficient paint of the anterior wall).

This area is a description of the anterior wall side.

It is described as the posterior wall is plain.

It is seen ..defective progress it...

Coming in succession and this of the duodenum are disregarded.

It twists one's body at the waist to the right, and the barium of the cardia of stomach is reshuffled to pyloric. →It twists one's body at the waist to the left and barium is returned to the cardia of stomach. At this time, barium is smoothly comfortably smeared evenly while confirming the area of the moving tunica mucosa ventriculi by seeing through.