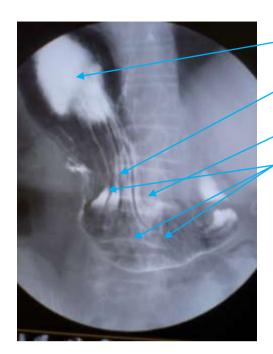

# **Epiglottis**

Bow and tangential direction

Excellent double contrast radiography of central part gullet

The junction is a double contrast radiography of open mouth excellent.

Increase and supplement the number of shots when you do not obtain an enough progress image.

# (4) Upright positioning filling (The gastric angle is put out).

It is not necessary to put it forcibly within the range of taking a picture because there are a lot of lacking things usually.

A near edge can be observed enough with air contrast.

The shape of the duodenum is confirmed.

Tightening artefact of rubber

No do [shi] ..the front.. ..the lack
and... the most important a near
edge of the stomach corner part

As for the image taken a picture of, the peristaltic motion is controlled by the pressure of barium and air. It is tightened in the [jutsukoromo] pair of trousers rubber band you do not consequentially recommend pyloric of you because it disturbs the changing position and the roll work though you should move the pair of trousers because it has shrunk.