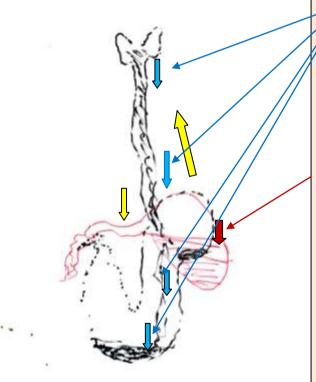

# 3 Imaging of taking a picture Anatomy

Stomach orifice of the stomach and [\*\*]. Part
Body of stomach central part small bay side
where the most effective physique to paint
barium on anterior wall area can be guessed

-Wall after stomach body Chubu University bay side

It walls it in front of the stomach body central part small bay side.

Duodenal cap

Stomach orifice of the stomach and [\*\*]. Part

Wall after central part of stomach body

Wall before central part of stomach body

Duodenum [fa-ta]?Wall after nipple department former garden and pyloric

Axial

Stomach orifice of the stomach and [\*\*]. It walls it in front of the part.

Wall after central part of stomach body

Stomach orifice of the stomach and [\*\*]. Wall after wall front yard part and pyloric after part

Duodenum [fa-ta]?Papillary edge