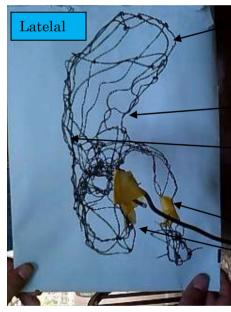

①Double contrast spot of wall after diagonal the first in lie on one's back title

②Double contrast spot of Pylorus wall after diagonal the first in lie on one's back title

<sup>®</sup>Pylorus wall The front<sup>®</sup>Stomach corner part<sup>®</sup>Stomach Wall after central part