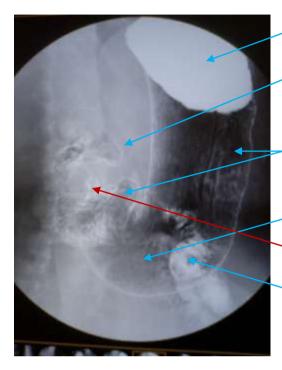

©Lie on one's back title cardia of StomachRAODouble contrast radiography

Therefore, it takes a picture of a left rotation (Barium flows out easily to the duodenum usually) to paint barium on the junction at the end.

Barium flows to the duodenum. At this time, it observes by pressure and it takes a picture of the duodenum. A possible CCD method reduces the inch, the spatial resolution is improved, and it takes a picture of the construction of free taking a picture timing by not using the film taking a picture technique such as the division taking a picture and doing one piece shot every time. There is no change even if the spatial resolution expands for FPD.

Barium that flows backward to gullet and proof that shifts barium enough to junction surroundings Barium is smeared enough on the junction surroundings.

An important opinion can be observed and the thing not lacking it is important though it is a filling image.