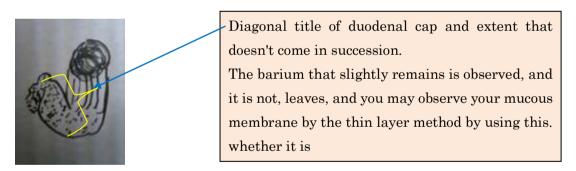

# 3 Imaging of taking a picture Anatomy

Stomach orifice of the stomach and [\*\*]. Part
Body of stomach central part small bay side
where the most effective physique to paint
barium on anterior wall area can be guessed

-Wall after stomach body Chubu University bay side

It walls it in front of the stomach body central part small bay side.

Duodenal cap

Stomach orifice of the stomach and [\*\*]. Part

Wall after central part of stomach body

Wall before central part of stomach body

Duodenum [fa-ta]?Wall after nipple department former garden and pyloric

Axial

Stomach orifice of the stomach and [\*\*]. It walls it in front of the part.

Wall after central part of stomach body