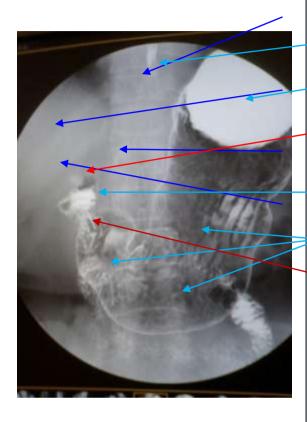

# ①Lie on one's back titleStomachRAODouble contrast radiography

Barium filled in cardia of stomach

It is a smearing double contrast radiography in the duodenal cap enough as for barium (There are a lot of insufficient paint of the anterior wall).

This area is a description of the anterior wall side.

It is described as the posterior wall is plain.

It is seen ..defective progress it...

Coming in succession and this of the duodenum are disregarded.

It twists one's body at the waist to the right, and the barium of the cardia of stomach is reshuffled to pyloric. →It twists one's body at the waist to the left and barium is returned to the cardia of stomach. At this time, barium is smoothly comfortably smeared evenly while confirming the area of the moving tunica mucosa ventriculi by seeing through.

®Lie on one's back titleStomachCentral part small bay sidewallLAODouble contrast radiography

Barium of cardia of stomach

Barium is smeared enough from the anterior wall of stomach on the small bay side and it takes a picture.

It progresses enough and it is seen.

Barium distributed to pyloric

The right is made strong while painting barium on the junction in a head low place and all the bariums of the cardia of stomach are moved to pyloric (barium outflow multi [i] to small intestines that the left surroundings one rotation is preferable).