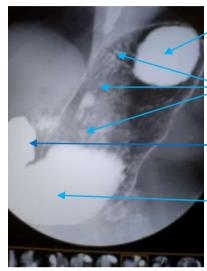

# 3 Imaging of taking a picture Anatomy

Stomach orifice of the stomach and [\*\*]. Part
Body of stomach central part small bay side
where the most effective physique to paint
barium on anterior wall area can be guessed

-Wall after stomach body Chubu University bay side

It walls it in front of the stomach body central part small bay side.

Duodenal cap

Stomach orifice of the stomach and [\*\*]. Part

Wall after central part of stomach body

Wall before central part of stomach body

Duodenum [fa-ta]?Wall after nipple department former garden and pyloric

Axial

Stomach orifice of the stomach and [\*\*]. It walls it in front of the part.

Wall after central part of stomach body

Stomach orifice of the stomach and [\*\*]. Wall after wall front yard part and pyloric after part

Duodenum [fa-ta]?Papillary edge