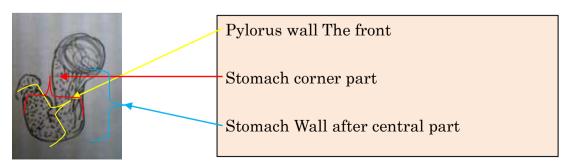

①Double contrast spot of wall after diagonal the first in lie on one's back title

②Double contrast spot of Pylorus wall after diagonal the first in lie on one's back title

<sup>®</sup>Pylorus wall The front<sup>®</sup>Stomach corner part<sup>®</sup>Stomach Wall after central part